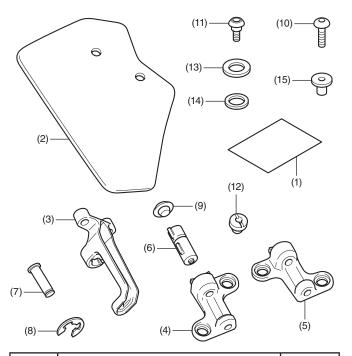

#### **PARTS LIST**

| No.  | Description                   | Qty |
|------|-------------------------------|-----|
| (1)  | Installation instructions URL | 1   |
| (2)  | Air deflector A               | 2   |
| (3)  | Air deflector bracket A       | 2   |
| (4)  | Right air deflector bracket B | 1   |
| (5)  | Left air deflector bracket B  | 1   |
| (6)  | Damper                        | 2   |
| (7)  | Pin                           | 2   |
| (8)  | E-ring                        | 2   |
| (9)  | Plug                          | 2   |
| (10) | 5 mm screw (long)             | 4   |
| (11) | 5 mm screw (short)            | 4   |
| (12) | Special nut                   | 4   |
| (13) | Washer                        | 4   |
| (14) | Rubber                        | 4   |
| (15) | Collar                        | 4   |