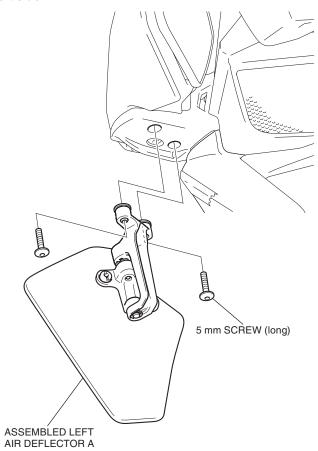

Install the assembled left air deflector A as shown.
Left side>

- 11. Remove the masking tape.
- 12. Return the left rear view mirror to its original position.
- 13. Install the right side in the same manner as the left side.