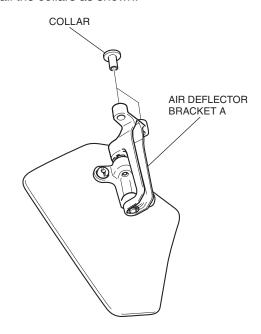

- 5. Install the left mirror arm panel in the reverse order of removal.
- 6. Install the air deflector A as shown.

7. Install the air deflector bracket A as shown.

8. Install the pin as shown.

9. Install the collars as shown.