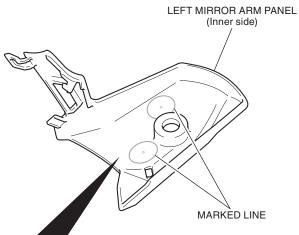

#### <Left side>

2. Attach the masking tape as shown.

Remove the left mirror arm panel as shown.Left side>

- 4. Drill at the marked lines of the left mirror arm panel as shown.
  - Remove the any burrs from the edge of the hole.