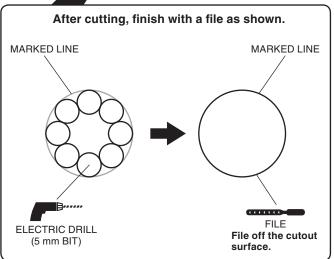

#### <Left side>

2. Attach the masking tape as shown.

Remove the left mirror arm panel as shown.Left side>

- 4. Drill at the marked lines of the left mirror arm panel as shown.
  - Remove the any burrs from the edge of the hole.