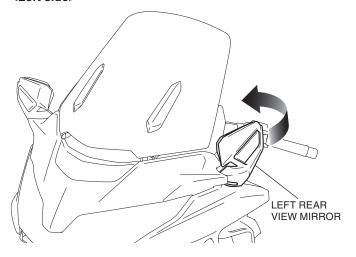

## **ACAUTION**

- To prevent burns, allow the engine, exhaust system, radiator, etc., to cool before installing the accessory.
- Fold down the left rear view mirror backward as shown.