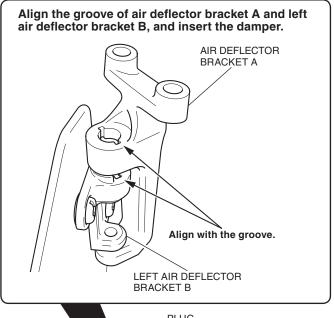

- 5. Install the left mirror arm panel in the reverse order of removal.
- 6. Install the air deflector A as shown.

7. Install the air deflector bracket A as shown.

8. Install the pin as shown.

9. Install the collars as shown.

Install the assembled left air deflector A as shown.
Left side>

- 11. Remove the masking tape.
- 12. Return the left rear view mirror to its original position.
- 13. Install the right side in the same manner as the left side.