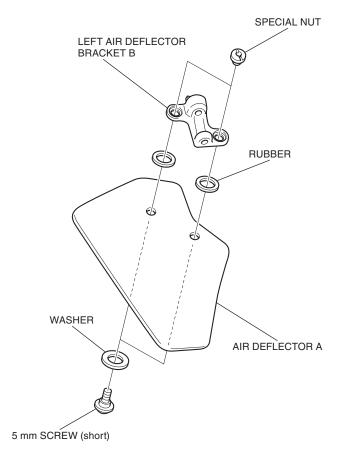

- 5. Install the left mirror arm panel in the reverse order of removal.
- 6. Install the air deflector A as shown.

7. Install the air deflector bracket A as shown.

8. Install the pin as shown.

9. Install the collars as shown.