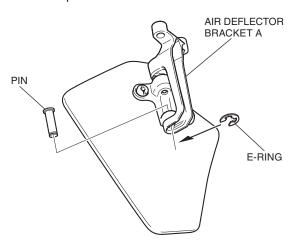

- 5. Install the left mirror arm panel in the reverse order of removal.
- 6. Install the air deflector A as shown.

7. Install the air deflector bracket A as shown.

8. Install the pin as shown.

9. Install the collars as shown.