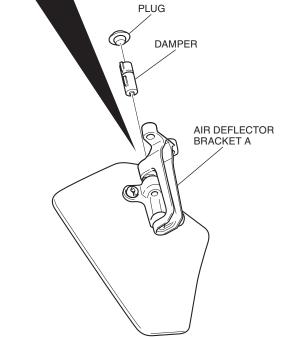

- 5. Install the left mirror arm panel in the reverse order of removal.
- 6. Install the air deflector A as shown.

7. Install the air deflector bracket A as shown.

8. Install the pin as shown.

9. Install the collars as shown.