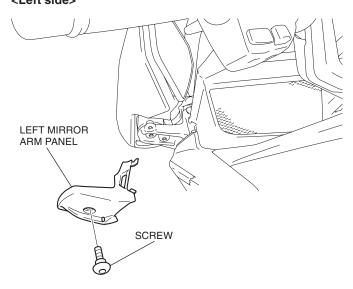

#### <Left side>

2. Attach the masking tape as shown.

Remove the left mirror arm panel as shown.Left side>

- 4. Drill at the marked lines of the left mirror arm panel as shown.
  - Remove the any burrs from the edge of the hole.