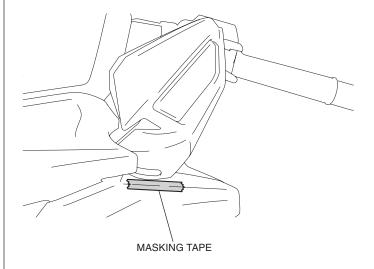

#### <Left side>

2. Attach the masking tape as shown.

Remove the left mirror arm panel as shown.Left side>

- 4. Drill at the marked lines of the left mirror arm panel as shown.
  - Remove the any burrs from the edge of the hole.