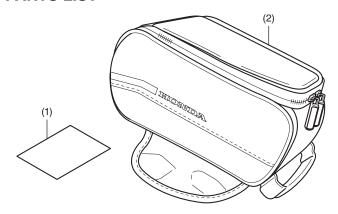

### **PARTS LIST**

| No. | Description | Qty |
|-----|-------------|-----|
| (1) | URL paper   | 1   |
| (2) | Tank bag    | 1   |

| No. | Description     | Qty |
|-----|-----------------|-----|
| (1) | URL paper       | 1   |
| (2) | Protection film | 2   |
| (3) | 6 mm screw      | 2   |
| (4) | Collar          | 2   |
| (5) | Washer          | 2   |
| (6) | Tank bag strap  | 2   |