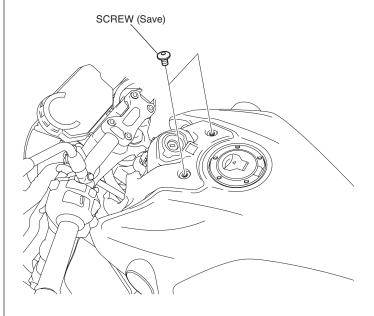

#### NOTE:

- Heat the bonding surfaces with a hair dryer if the ambient air temperature is below 70°F (21°C).
- The adhesive reaches full strength in 72 hours. Wait at least 24 hours before riding your motorcycle.
- Before installation, remove all dust, sand, etc. from fuel tank and tank bag, as otherwise the fuel tank may be damaged.
- 1. Remove the screws as shown.