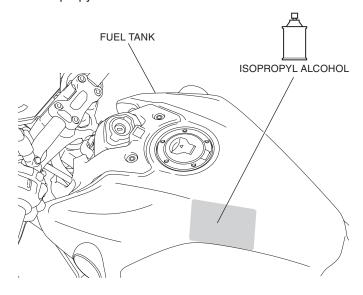

2. Clean the surface of the area shown using an isopropyl alcohol.

3. Attach the protection film to the fuel tank as shown.

4. Attach the right side in the same manner as the left side.

5. Install the tank bag straps as shown.