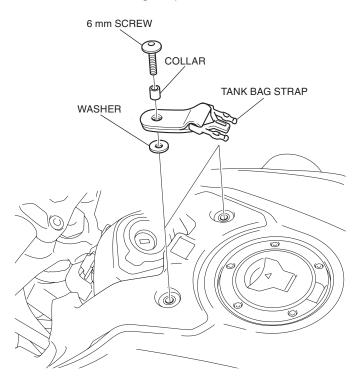

2. Clean the surface of the area shown using an isopropyl alcohol.

3. Attach the protection film to the fuel tank as shown.

4. Attach the right side in the same manner as the left side.

5. Install the tank bag straps as shown.