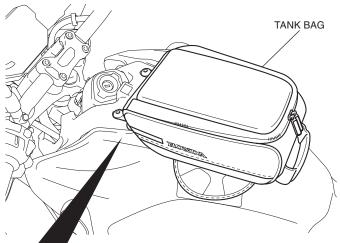

ATION**

## **ACAUTION**

 To prevent burns, allow the engine, exhaust system, radiator, etc., to cool before installing the accessory.

#### NOTE:

- Heat the bonding surfaces with a hair dryer if the ambient air temperature is below 70°F (21°C).
- The adhesive reaches full strength in 72 hours. Wait at least 24 hours before riding your motorcycle.
- Before installation, remove all dust, sand, etc. from fuel tank and tank bag, as otherwise the fuel tank may be damaged.
- 1. Remove the screws as shown.



2. Clean the surface of the area shown using an isopropyl alcohol.



3. Attach the protection film to the fuel tank as shown.



4. Attach the right side in the same manner as the left side.

5. Install the tank bag straps as shown.



6. Install the tank bag on the fuel tank as shown.