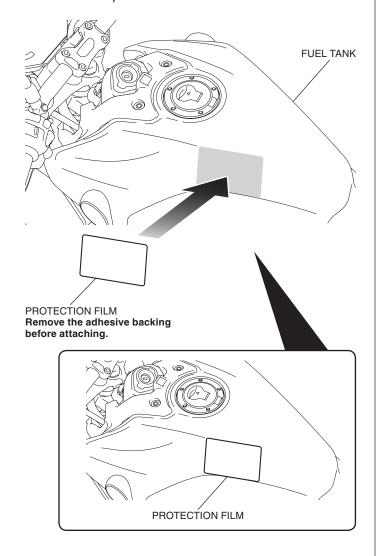

#### NOTE:

- Heat the bonding surfaces with a hair dryer if the ambient air temperature is below 70°F (21°C).
- The adhesive reaches full strength in 72 hours. Wait at least 24 hours before riding your motorcycle.
- Before installation, remove all dust, sand, etc. from fuel tank and tank bag, as otherwise the fuel tank may be damaged.
- 1. Remove the screws as shown.

2. Clean the surface of the area shown using an isopropyl alcohol.

3. Attach the protection film to the fuel tank as shown.

4. Attach the right side in the same manner as the left side.

5. Install the tank bag straps as shown.