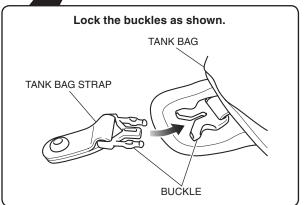

ION**

## **ACAUTION**

 To prevent burns, allow the engine, exhaust system, radiator, etc., to cool before installing the accessory.

#### NOTE:

- Heat the bonding surfaces with a hair dryer if the ambient air temperature is below 70°F (21°C).
- The adhesive reaches full strength in 72 hours. Wait at least 24 hours before riding your motorcycle.
- Before installation, remove all dust, sand, etc. from fuel tank and tank bag, as otherwise the fuel tank may be damaged.
- 1. Remove the screws as shown.



2. Clean the surface of the area shown using an isopropyl alcohol.



3. Attach the protection film to the fuel tank as shown.



4. Attach the right side in the same manner as the left side.

5. Install the tank bag straps as shown.



6. Install the tank bag on the fuel tank as shown.