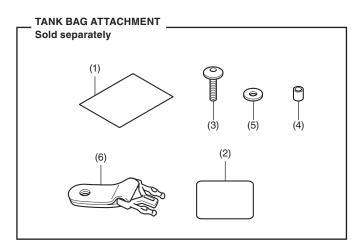

### **PARTS LIST**

| No. | Description | Qty |
|-----|-------------|-----|
| (1) | URL paper   | 1   |
| (2) | Tank bag    | 1   |

| No. | Description     | Qty |
|-----|-----------------|-----|
| (1) | URL paper       | 1   |
| (2) | Protection film | 2   |
| (3) | 6 mm screw      | 2   |
| (4) | Collar          | 2   |
| (5) | Washer          | 2   |
| (6) | Tank bag strap  | 2   |