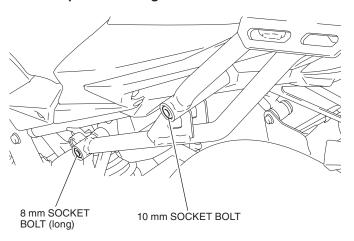

- 5. Securely tighten the 8 mm and 10 mm socket bolt as shown
  - · Repeat on the right side.

6. Securely tighten the 8 mm socket bolts as shown.

- 7. Install the socket bolt caps as shown.
  - Repeat on the right side.