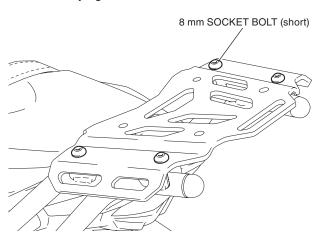

- 5. Securely tighten the 8 mm and 10 mm socket bolt as shown
  - · Repeat on the right side.

6. Securely tighten the 8 mm socket bolts as shown.

- 7. Install the socket bolt caps as shown.
  - Repeat on the right side.