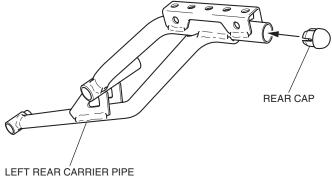

#### <Left side>

- 2. Install the rear cap as shown.
  - · Repeat on the right side.

- 3. Loosely install the left rear carrier pipe as shown.
  - Repeat on the right side.

4. Loosely install the rear carrier plate as shown.