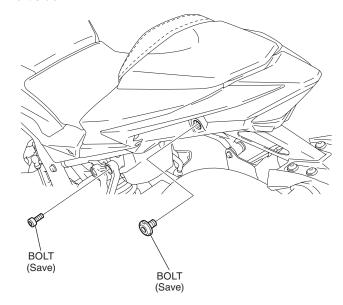

### **▲ CAUTION**

- To prevent burns, allow the engine, exhaust system, radiator, etc., to cool before installing the accessory.
- Remove the bolts as shown.
  - · Repeat on the right side.