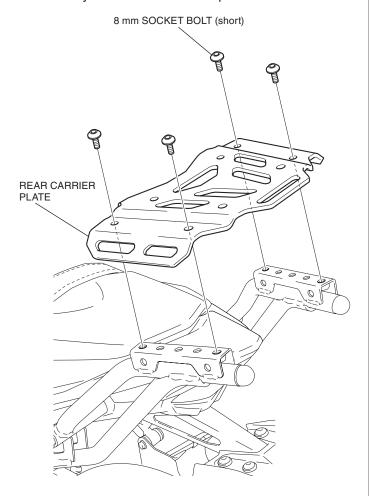

#### <Left side>

- 2. Install the rear cap as shown.
  - · Repeat on the right side.

- 3. Loosely install the left rear carrier pipe as shown.
  - Repeat on the right side.

4. Loosely install the rear carrier plate as shown.

- 5. Securely tighten the 8 mm and 10 mm socket bolt as shown
  - · Repeat on the right side.

6. Securely tighten the 8 mm socket bolts as shown.

- 7. Install the socket bolt caps as shown.
  - Repeat on the right side.