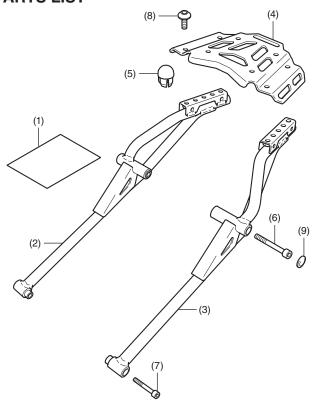

# **PARTS LIST**

| No. | Description              | Qty |
|-----|--------------------------|-----|
| (1) | URL paper                | 1   |
| (2) | Right rear carrier pipe  | 1   |
| (3) | Left rear carrier pipe   | 1   |
| (4) | Rear carrier plate       | 1   |
| (5) | Rear cap                 | 2   |
| (6) | 10 mm socket bolt        | 2   |
| (7) | 8 mm socket bolt (long)  | 2   |
| (8) | 8 mm socket bolt (short) | 4   |
| (9) | Socket bolt cap          | 4   |