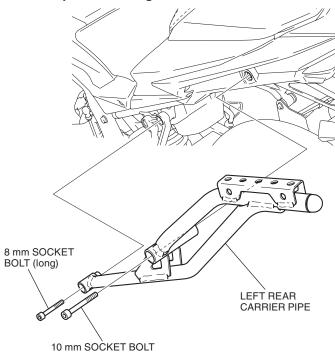

#### <Left side>

- 2. Install the rear cap as shown.
  - · Repeat on the right side.

- 3. Loosely install the left rear carrier pipe as shown.
  - Repeat on the right side.

4. Loosely install the rear carrier plate as shown.

- 5. Securely tighten the 8 mm and 10 mm socket bolt as shown
  - · Repeat on the right side.

6. Securely tighten the 8 mm socket bolts as shown.

- 7. Install the socket bolt caps as shown.
  - Repeat on the right side.