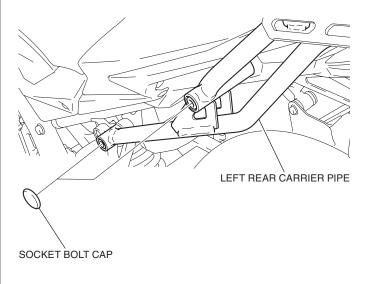

- 5. Securely tighten the 8 mm and 10 mm socket bolt as shown
  - · Repeat on the right side.

6. Securely tighten the 8 mm socket bolts as shown.

- 7. Install the socket bolt caps as shown.
  - Repeat on the right side.