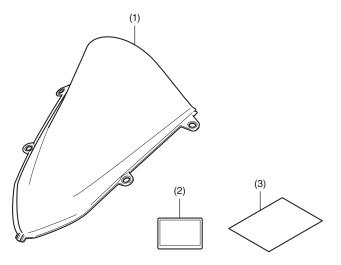

## **PARTS LIST**

| No. | Description      | Qty |
|-----|------------------|-----|
| (1) | High wind screen | 1   |
| (2) | Label            | 1   |
| (3) | URL paper        | 1   |