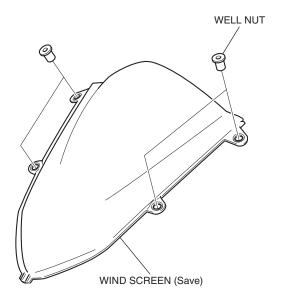

2. Remove the wind screen as shown.

3. Remove the well nuts as shown.

4. Install the well nuts as shown.

5. Install the high wind screen as shown.

6. Install the parts as shown.