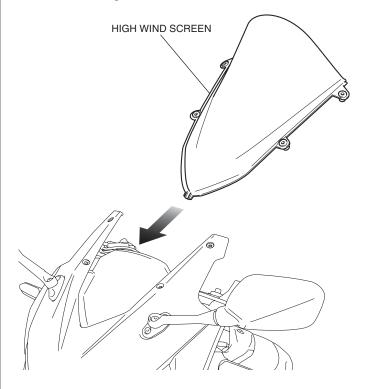

2. Remove the wind screen as shown.

3. Remove the well nuts as shown.

4. Install the well nuts as shown.

5. Install the high wind screen as shown.

6. Install the parts as shown.