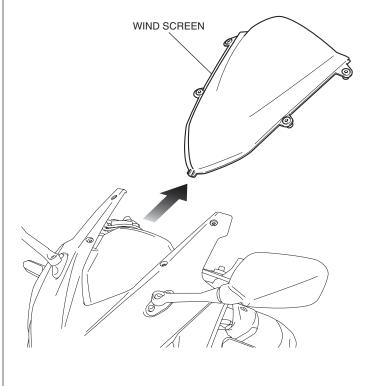

2. Remove the wind screen as shown.

3. Remove the well nuts as shown.

4. Install the well nuts as shown.

5. Install the high wind screen as shown.

6. Install the parts as shown.