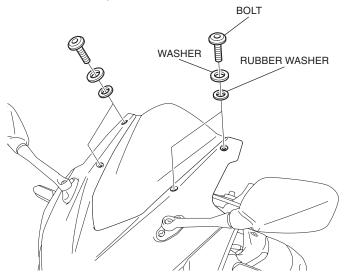

# **INSTALLATION**

- Heat the bonding surfaces with a hair dryer if the ambient air temperature is below 70°F (21°C).
- The adhesive reaches full strength in 72 hours. Wait at least 24 hours before riding your motorcycle.
- 1. Remove the parts as shown.

2. Remove the wind screen as shown.

3. Remove the well nuts as shown.

4. Install the well nuts as shown.

5. Install the high wind screen as shown.

6. Install the parts as shown.