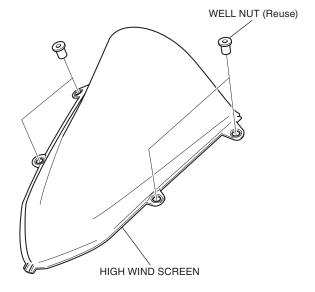

2. Remove the wind screen as shown.

3. Remove the well nuts as shown.

4. Install the well nuts as shown.

5. Install the high wind screen as shown.

6. Install the parts as shown.