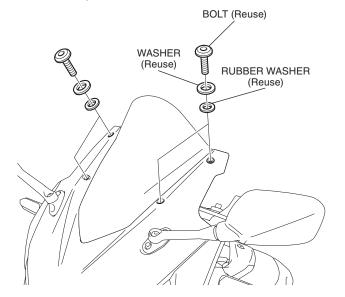

2. Remove the wind screen as shown.

3. Remove the well nuts as shown.

4. Install the well nuts as shown.

5. Install the high wind screen as shown.

6. Install the parts as shown.