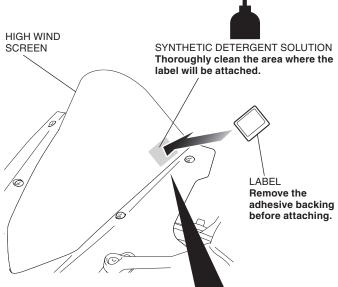

| 1   |
| (2) | Label            | 1   |
| (3) | URL paper        | 1   |

## **SUPPLIES REQUIRED**

Scale

Synthetic detergent solution

(Water: Synthetic detergent / 100:1)

Shop towel

#### **TORQUE CHART**

Refer to the Service Manual for the torque values of the removed parts.

# **INSTALLATION**

- Heat the bonding surfaces with a hair dryer if the ambient air temperature is below 70°F (21°C).
- The adhesive reaches full strength in 72 hours. Wait at least 24 hours before riding your motorcycle.
- 1. Remove the parts as shown.



2. Remove the wind screen as shown.



3. Remove the well nuts as shown.



4. Install the well nuts as shown.



5. Install the high wind screen as shown.



6. Install the parts as shown.



# 7. Attach the label in the position shown.

#### <Left side>