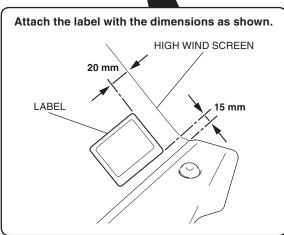

1   |
| (2) | Label            | 1   |
| (3) | URL paper        | 1   |

## **SUPPLIES REQUIRED**

Scale

Synthetic detergent solution

(Water: Synthetic detergent / 100:1)

Shop towel

#### **TORQUE CHART**

Refer to the Service Manual for the torque values of the removed parts.

# **INSTALLATION**

- Heat the bonding surfaces with a hair dryer if the ambient air temperature is below 70°F (21°C).
- The adhesive reaches full strength in 72 hours. Wait at least 24 hours before riding your motorcycle.
- 1. Remove the parts as shown.



2. Remove the wind screen as shown.



3. Remove the well nuts as shown.



4. Install the well nuts as shown.



5. Install the high wind screen as shown.



6. Install the parts as shown.



# 7. Attach the label in the position shown.

#### <Left side>