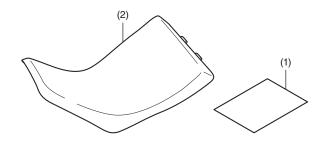

## **PARTS LIST**

| No. | Description   | Qty |
|-----|---------------|-----|
| (1) | URL paper     | 1   |
| (2) | Main low seat | 1   |