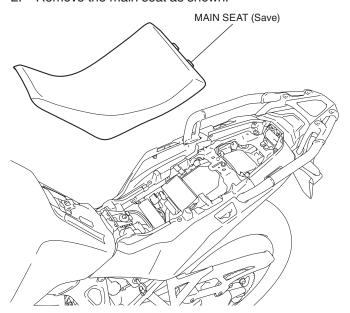

## NOTE:

- Although the illustration is of CRF1100D4, use the same procedures for other models.
- 1. Remove the pillion seat as shown.

2. Remove the main seat as shown.

- Install the main low seat in the reverse order of removal.
  - Make sure to move the document bag in the back side of main seat to the main low seat.
- 4. Install the pillion seat in the reverse order of removal.