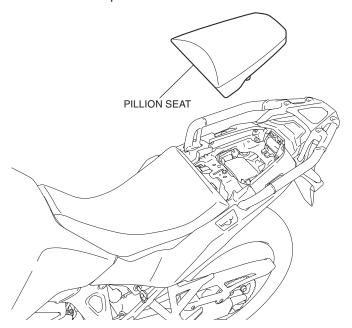

## NOTE:

- Although the illustration is of CRF1100D4, use the same procedures for other models.
- 1. Remove the pillion seat as shown.

2. Remove the main seat as shown.

- Install the main low seat in the reverse order of removal.
  - Make sure to move the document bag in the back side of main seat to the main low seat.
- 4. Install the pillion seat in the reverse order of removal.