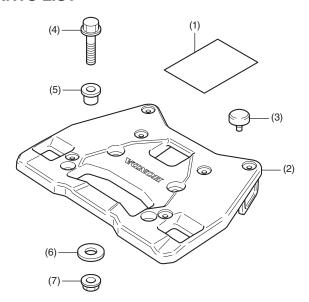

# **PARTS LIST**

| No. | Description      | Qty |  |
|-----|------------------|-----|--|
| (1) | URL paper        | 1   |  |
| (2) | Carrier base     | 1   |  |
| (3) | Rubber           | 6   |  |
| (4) | 8 mm flange bolt | 4   |  |
| (5) | Flange collar    | 4   |  |
| (6) | Washer           | 4   |  |
| (7) | 8 mm flange nut  | 4   |  |