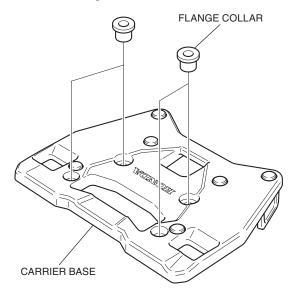

3. Install the flange collars as shown.

4. Install the carrier base as shown.

5. Refer to the Genuine Accessory User's Guide that comes together with the top box, and install the top box according to the instruction.