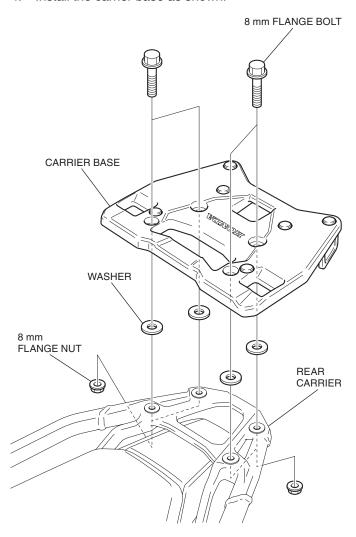

# INSTALLATION A CAUTION

- To prevent burns, allow the engine, exhaust system, radiator, etc., to cool before installing the accessory.
- 1. Install the box attachment (sold separately).
  - Perform this step CRF1100A/D only.
- 2. Install the rubbers as shown.

3. Install the flange collars as shown.

4. Install the carrier base as shown.

5. Refer to the Genuine Accessory User's Guide that comes together with the top box, and install the top box according to the instruction.