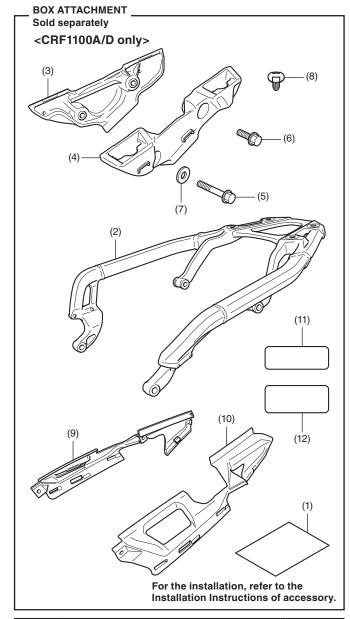

| No.  | Description                 | Qty |
|------|-----------------------------|-----|
| (1)  | URL paper                   | 1   |
| (2)  | Rear carrier                | 1   |
| (3)  | Right pannier bracket       | 1   |
| (4)  | Left pannier bracket        | 1   |
| (5)  | 8 mm flange bolt            | 4   |
| (6)  | 8 mm bolt                   | 2   |
| (7)  | Washer                      | 4   |
| (8)  | Clip                        | 4   |
| (9)  | Right pannier bracket cover | 1   |
| (10) | Left pannier bracket cover  | 1   |
| (11) | Label (MKK-D00)             | 1   |
| (12) | Label (MFG-900)             | 1   |