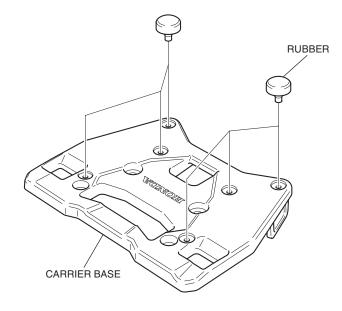

# INSTALLATION A CAUTION

- To prevent burns, allow the engine, exhaust system, radiator, etc., to cool before installing the accessory.
- 1. Install the box attachment (sold separately).
  - Perform this step CRF1100A/D only.
- 2. Install the rubbers as shown.