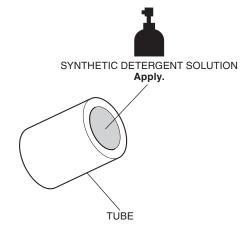

<Left side>

8. Install the right pannier stay in the same manner as the left side.

9. Apply synthetic detergent solution to the position shown.

10. Install the tube as shown.

11. Loosely install the upper cross pipe as shown. <**Rear side**>