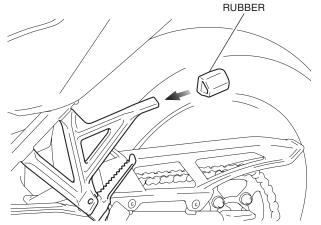

## INSTALLATION

• To prevent burns, allow the engine, exhaust system, radiator, etc., to cool before installing the accessory.

NOTE:

- When the motorcycle is equipped with the engine guard or front side pipe, install it first.
- Although the illustration is of CRF1100D4, use the same procedures for other models.
- 1. Install the box attachment (sold separately).
  - Perform this step on CRF1100A/D only.
- 2. Insert the rubber as shown.