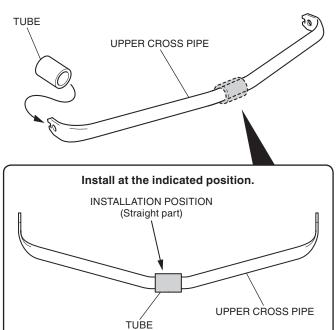

<Left side>

8. Install the right pannier stay in the same manner as the left side.

9. Apply synthetic detergent solution to the position shown.

10. Install the tube as shown.

11. Loosely install the upper cross pipe as shown. <**Rear side**>