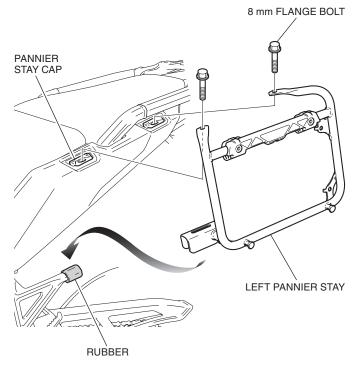

<Left side>

6. Install the pannier stay caps and collars as shown.• Repeat on the right side.

- 7. Install the left pannier stay as shown.
  - First engage at the rubber and then install at the pannier stay caps.

<Left side>

8. Install the right pannier stay in the same manner as the left side.

9. Apply synthetic detergent solution to the position shown.

10. Install the tube as shown.

11. Loosely install the upper cross pipe as shown. <**Rear side**>