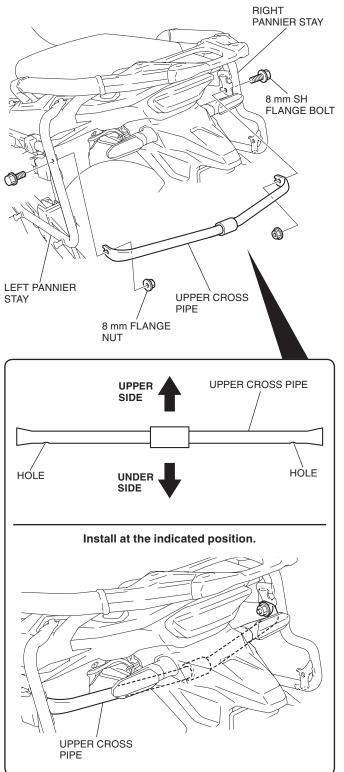

<Left side>

8. Install the right pannier stay in the same manner as the left side.

9. Apply synthetic detergent solution to the position shown.

10. Install the tube as shown.

11. Loosely install the upper cross pipe as shown. <**Rear side**>