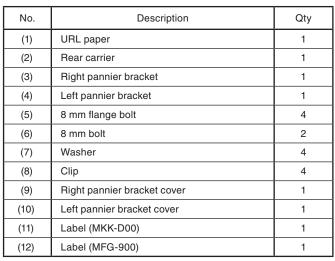

|
| Collar              | 4                                                                                                                    |                                                                                                         |
| Pannier stay cap    | 4                                                                                                                    |                                                                                                         |
|                     | Tube   8 mm SH flange bolt   8 mm flange nut   Rubber   Flange collar   5 mm socket bolt   8 mm flange bolt   Collar | Tube18 mm SH flange bolt48 mm flange nut4Rubber2Flange collar25 mm socket bolt28 mm flange bolt4Collar4 |



## TOOLS AND SUPPLIES REQUIRED

Socket (12 mm) Ratchet Box-end wrench (12 mm) Hex wrench (3 mm) Synthetic detergent solution (Water : Synthetic detergent / 100 : 1) Shop towel Torque wrench

## **TORQUE CHART**

Tighten all screws, bolts, and nuts to their specified torque values. Refer to the Service Manual for the torque values of the removed parts.

| Item                     | N∙m | kgf∙m | lbf·ft |
|--------------------------|-----|-------|--------|
| 5 mm socket bolt         | 5.2 | 0.5   | 3.8    |
| 8 mm flange bolt and nut | 27  | 2.8   | 20     |

## MAXIMUM LOADING CAPACITY

• The weight of the cargo must not exceed the following maximum loading capacity:

| Maximum Loading Capacity |                   |  |
|--------------------------|-------------------|--|
| Right pannier ca