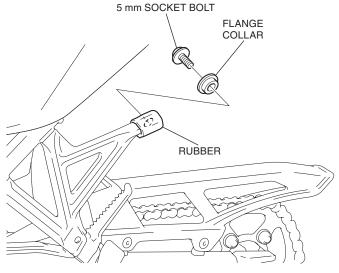

<Left side>

3. Install the 5 mm socket bolt and flange collar as shown.

- 4. Install the right side rubber in the same manner as the left side.
- 5. Remove the clips as shown.
  - Repeat on the right side.