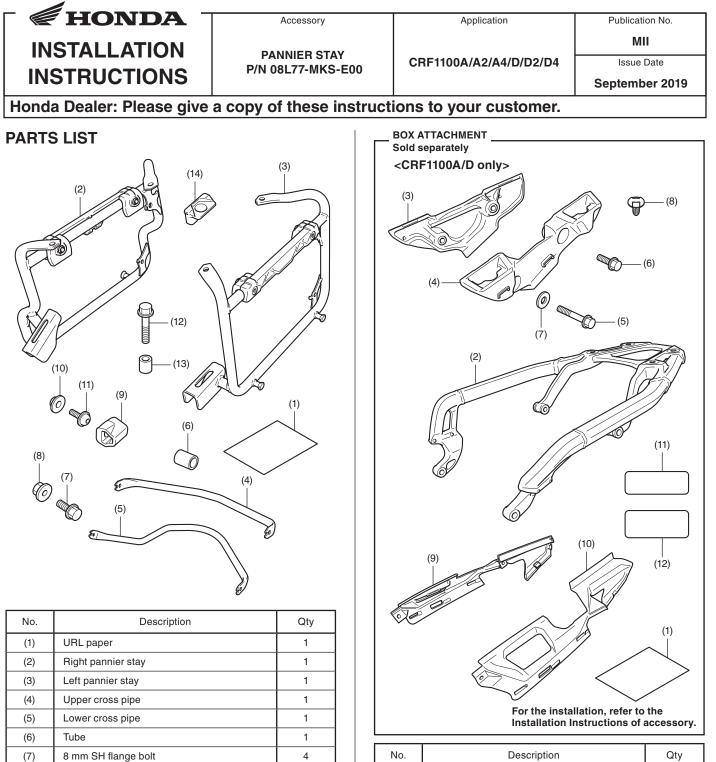

| Lower cross pipe    | 1                                                                                                                    |                                                                                                         |
|---------------------|----------------------------------------------------------------------------------------------------------------------|---------------------------------------------------------------------------------------------------------|
| Tube                | 1                                                                                                                    |                                                                                                         |
| 8 mm SH flange bolt | 4