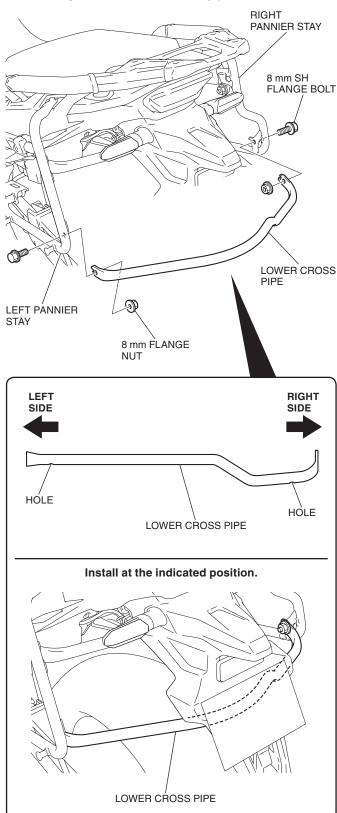

12. Loosely install the lower cross pipe as shown.

- 13. Tighten the loosely installed parts securely.
- 14. Refer to the Genuine Accessory user's Guide that comes together with the pannier case, and install the pannier case according to the instruction.