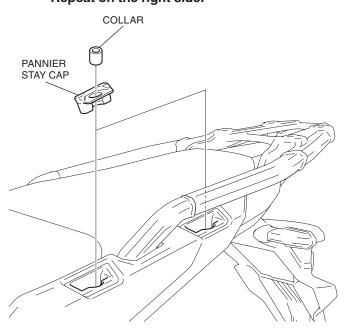

<Left side>

6. Install the pannier stay caps and collars as shown.• Repeat on the right side.

- 7. Install the left pannier stay as shown.
  - First engage at the rubber and then install at the pannier stay caps.