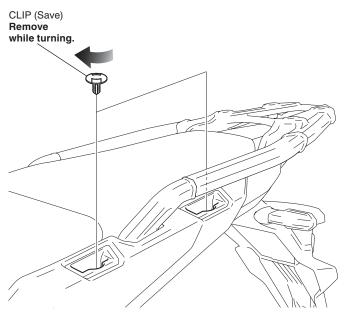

<Left side>

3. Install the 5 mm socket bolt and flange collar as shown.

- 4. Install the right side rubber in the same manner as the left side.
- 5. Remove the clips as shown.
  - Repeat on the right side.