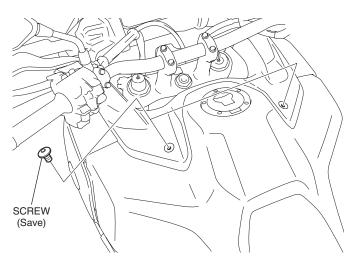

### INSTALLATION

NOTE:

- Heat the bonding surfaces with a hair dryer if the ambient air temperature is below 70°F (21°C).
- The adhesive reaches full strength in 72 hours. Wait at least 24 hours before riding your motorcycle.
- Before installation, remove all dust, sand, etc. from fuel tank and tank bag, as otherwise the fuel tank may be damaged.
- Although the illustration is of CRF1100D4, use the same procedures for other models.
- 1. Remove the screws as shown.