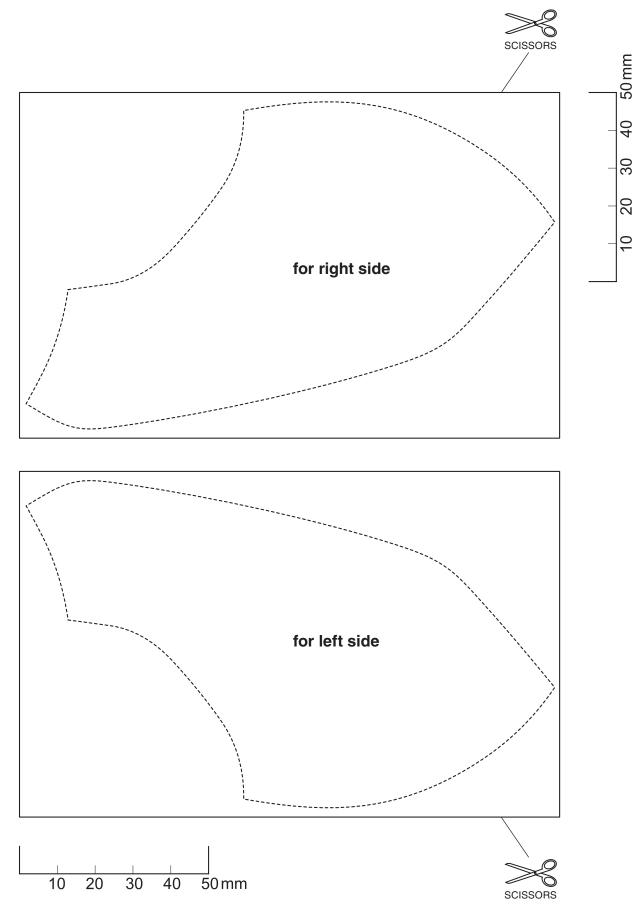

- 2. Cut out the template along the solid line and attach it to the protection film.
  - Perform this step on CRF1100A2/A4/D2/D4 only.

- 3. Cut both the template and protection film together along the dotted line as shown.
  - Perform this step on CRF1100A2/A4/D2/D4 only.