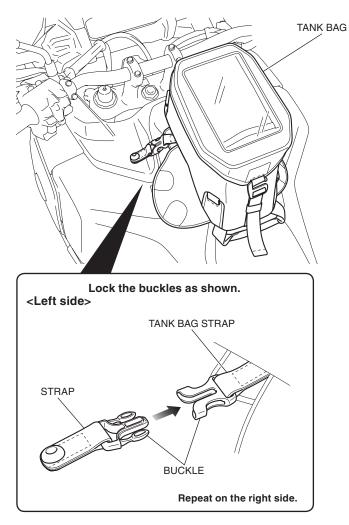

• Repeat on the right side. <Left side>

9. Install the tank bag on the fuel tank as shown.

<TEMPLATE> CRF1100A2/A4/D2/D4 only