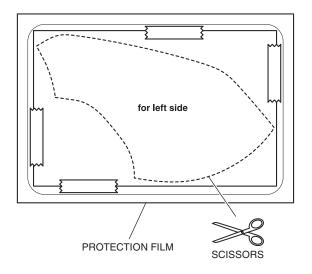

- 2. Cut out the template along the solid line and attach it to the protection film.
  - Perform this step on CRF1100A2/A4/D2/D4 only.

- 3. Cut both the template and protection film together along the dotted line as shown.
  - Perform this step on CRF1100A2/A4/D2/D4 only.