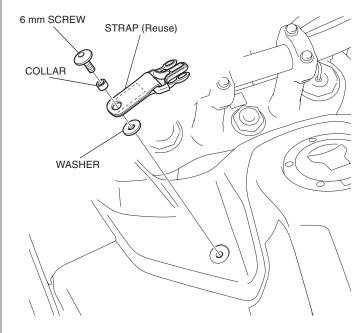

#### <Left side> CRF1100A/D

5. Attach the protection film to the fuel tank as shown.

6. Install the right side of the protection film in the same manner as the left side.

7. Remove the straps as shown.

8. Install the strap as shown.