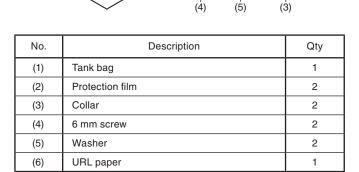

Accessory

TANK BAG (4.5 L) P/N 08L85-MKS-E00 Application

CRF1100A/A2/A4/D/D2/D4

Publication No.

MII

Issue Date

August 2019

Honda Dealer: Please give a copy of these instructions to your customer.

## PARTS LIST





# TOOLS AND SUPPLIES REQUIRED

Hex wrench (5 mm) Scissors Tape Isopropyl alcohol Shop towel Torque wrench

### **TORQUE CHART**

Tighten all screws, bolts, and nuts to their specified torque values. Refer to the Service Manual for the torque values of the removed parts.

| Item       | N∙m | kgf∙m | lbf∙ft |
|------------|-----|-------|--------|
| 6 mm screw | 10  | 1.0   | 7      |

## MAXIMUM LOADING CAPACITY

• The weight of the cargo must not exceed the following maximum loading capacity:

|          | Maximum Loading Capacity |                 |
|----------|--------------------------|-----------------|
| Tank bag |                          | 1.5 kg (3.3 lb) |

### INSTALLATION

NOTE:

- Heat the bonding surfaces with a hair dryer if the ambient air temperature is below 70°F (21°C).