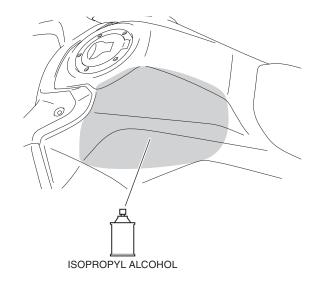

4. Clean the surface of the area shown using an isopropyl alcohol.

#### <Left side> CRF1100A2/A4/D2/D4

ISOPROPYL ALCOHOL