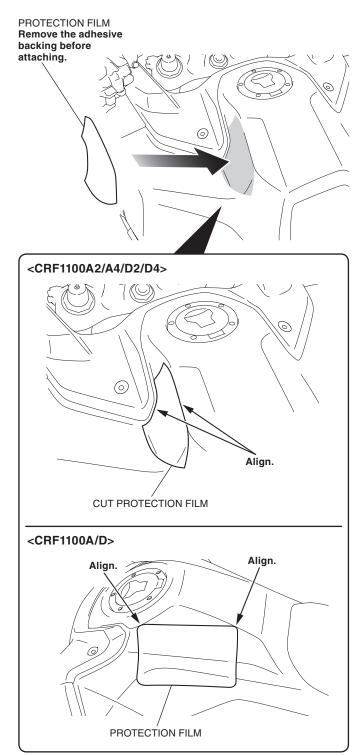

### INSTALLATION

NOTE:

- Heat the bonding surfaces with a hair dryer if the ambient air temperature is below 70°F (21°C).
- The adhesive reaches full strength in 72 hours. Wait at least 24 hours before riding your motorcycle.
- Before installation, remove all dust, sand, etc. from fuel tank and tank bag, as otherwise the fuel tank may be damaged.
- Although the illustration is of CRF1100D4, use the same procedures for other models.
- 1. Remove the screws as shown.

#### <Left side> CRF1100A/D

5. Attach the protection film to the fuel tank as shown.

6. Install the right side of the protection film in the same manner as the left side.

7. Remove the straps as shown.

8. Install the strap as shown.