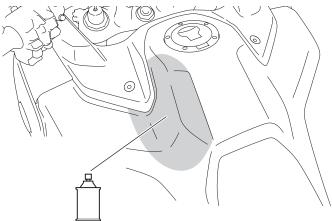

a hair dryer if the ambient air temperature is below 70°F (21°C).
- The adhesive reaches full strength in 72 hours. Wait at least 24 hours before riding your motorcycle.
- Before installation, remove all dust, sand, etc. from fuel tank and tank bag, as otherwise the fuel tank may be damaged.
- Although the illustration is of CRF1100D4, use the same procedures for other models.
- 1. Remove the screws as shown.



- 2. Cut out the template along the solid line and attach it to the protection film.
  - Perform this step on CRF1100A2/A4/D2/D4 only.



- 3. Cut both the template and protection film together along the dotted line as shown.
  - Perform this step on CRF1100A2/A4/D2/D4 only.



4. Clean the surface of the area shown using an isopropyl alcohol.

#### <Left side> CRF1100A2/A4/D2/D4



ISOPROPYL ALCOHOL

#### <Left side> CRF1100A/D



5. Attach the protection film to the fuel tank as shown.



6. Install the right side of the protection film in the same manner as the left side.

7. Remove the straps as shown.



8. Install the strap as shown.

• Repeat on the right side. <Left side>



9. Install the tank bag on the fuel tank as shown.



<TEMPLATE> CRF1100A2/A4/D2/D4 only