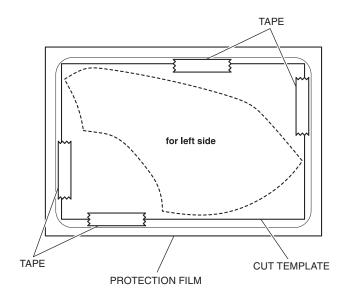

- 2. Cut out the template along the solid line and attach it to the protection film.
  - Perform this step on CRF1100A2/A4/D2/D4 only.

- 3. Cut both the template and protection film together along the dotted line as shown.
  - Perform this step on CRF1100A2/A4/D2/D4 only.