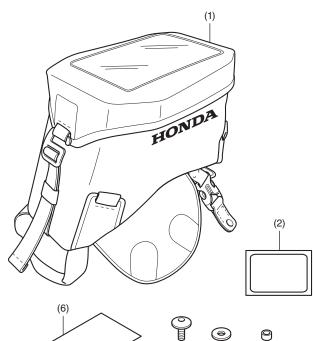

Accessory

TANK BAG (4.5 L) P/N 08L85-MKS-E00 Application

CRF1100A/A2/A4/D/D2/D4

Publication No.

MII

Issue Date

August 2019

Honda Dealer: Please give a copy of these instructions to your customer.

## PARTS LIST