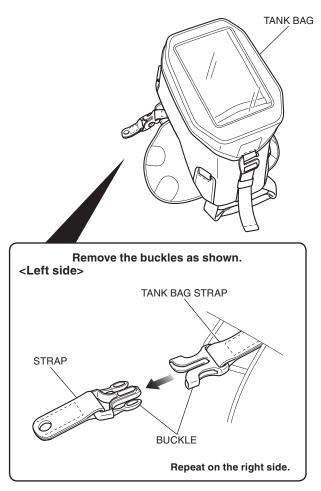

#### <Left side> CRF1100A/D

5. Attach the protection film to the fuel tank as shown.

6. Install the right side of the protection film in the same manner as the left side.

7. Remove the straps as shown.

8. Install the strap as shown.

• Repeat on the right side. <Left side>

9. Install the tank bag on the fuel tank as shown.

<TEMPLATE> CRF1100A2/A4/D2/D4 only