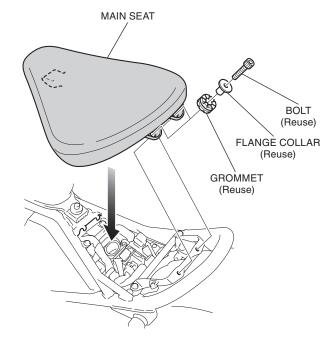

#### NOTE:

- Take care not to damage the painted surfaces of the motorcycle.
- Save all removed parts unless otherwise indicated.
- 1. Replace the existing main seat to accessory part as shown.
  - · Replacing part is shaded part.