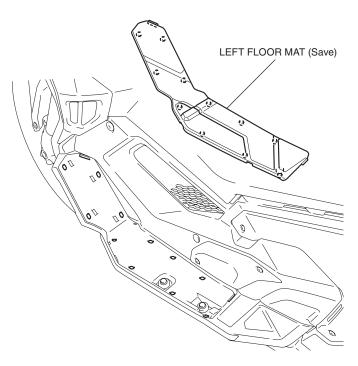

## INSTALLATION A CAUTION

- To prevent burns, allow the engine, exhaust system, radiator, etc., to cool before installing the accessory.
- 1. Remove the left floor mat as shown.