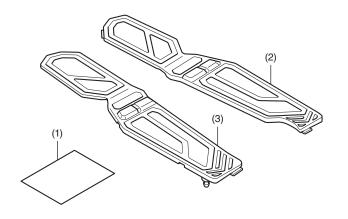

## **PARTS LIST**

| No. | Description       | Qty |
|-----|-------------------|-----|
| (1) | URL paper         | 1   |
| (2) | Right floor panel | 1   |
| (3) | Left floor panel  | 1   |