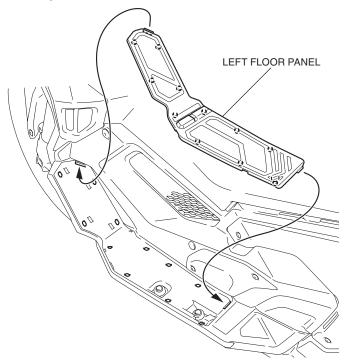

## <Left side>

- 2. Install the left floor panel as shown.
  - Push the top of the tabs of the left floor panel to avoid bending the stainless plates of the panel.

3. Install the right floor panel in the same manner as the left side.