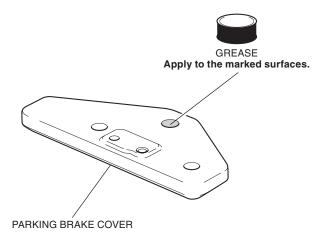

### **SUPPLY REQUIRED**

Grease

#### **INSTALLATION**

- 1. Remove the brake cover as shown.
- <Right side>

2. Remove the switch as shown.

3. Apply grease to the positions shown.