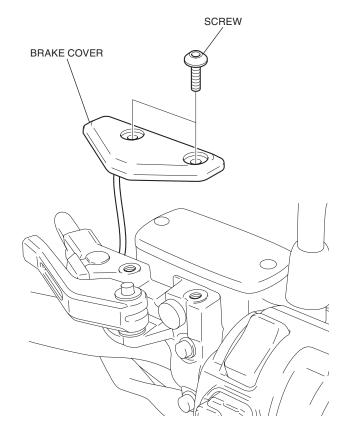

#### **INSTALLATION**

- 1. Remove the brake cover as shown.
- <Right side>

2. Remove the switch as shown.

3. Apply grease to the positions shown.