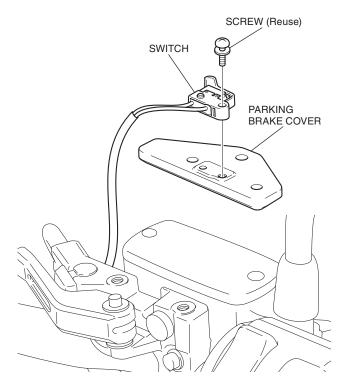

#### **INSTALLATION**

- 1. Remove the brake cover as shown.
- <Right side>

2. Remove the switch as shown.

3. Apply grease to the positions shown.

#### 4. Install the switch as shown.