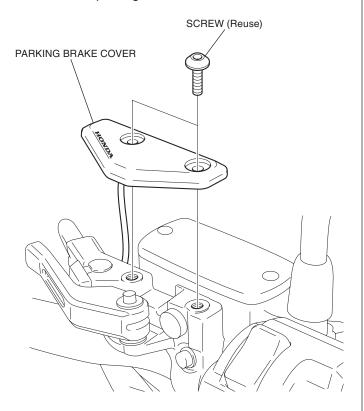

# INSTALLATION INSTRUCTIONS

Accessory

PARKING LEVER COVER P/N 08F72-MKT-D00 Application

**ADV750** 

Publication No.

MII

Issue Date

December 2020

Honda Dealer: Please give a copy of these instructions to your customer.

#### **PARTS LIST**





| No. | Description         | Qty |
|-----|---------------------|-----|
| (1) | URL paper           | 1   |
| (2) | Parking brake cover | 1   |

### **SUPPLY REQUIRED**

Grease

#### **TORQUE CHART**

Refer to the Service Manual for the torque values of the removed parts.

#### **INSTALLATION**

- 1. Remove the brake cover as shown.
- <Right side>



2. Remove the switch as shown.



3. Apply grease to the positions shown.



#### 4. Install the switch as shown.



# 5. Install the parking brake cover as shown.



## 6. Check the parking lever for proper operation.