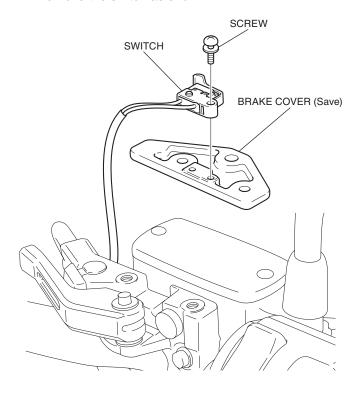

#### **INSTALLATION**

- 1. Remove the brake cover as shown.
- <Right side>

2. Remove the switch as shown.

3. Apply grease to the positions shown.

#### 4. Install the switch as shown.