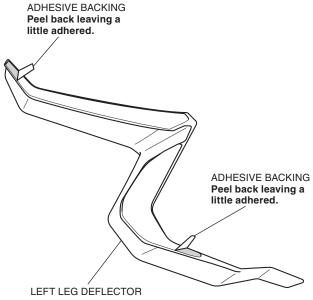

| INSTALLATION                                      |                        |                                                            | NAU NAU                      |
|---------------------------------------------------|------------------------|------------------------------------------------------------|------------------------------|
| INSTALLATION                                      | LEG DEFLECTOR          | ADV750                                                     | MII<br>Issue Date            |
| INSTRUCTIONS                                      | P/N 08R71-MKT-D00      |                                                            | December 2020                |
| Honda Dealer: Please give a                       | copy of these instruct | tions to your custome                                      | r.                           |
| PARTS LIST                                        |                        | Clean the surface of th<br>isopropyl alcohol.<br>eft side> | e area shown using ar        |
|                                                   |                        |                                                            | LEFT FRONT SIDE COWL         |
| No. Description                                   | Qty 2.                 | Peel off the adhesive back<br>as shown.                    | ing on the left leg deflecto |
| (1) Right leg deflector<br>(2) Left leg deflector |                        | ADHESIVE BACKING                                           |                              |
| (3) URL paper                                     | 1                      | Peel back leaving a little adhered.                        |                              |