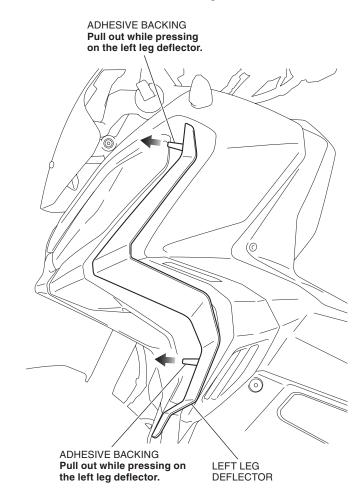

- 3. Attach the left leg deflector as shown.
  - Align the left leg deflector with the shape of the left front side cowl.

4. Remove the adhesive backing as shown.

- 5. Apply adequate pressure to the attached left leg deflector.
- 6. Install the right leg deflector in the same manner as the left side.