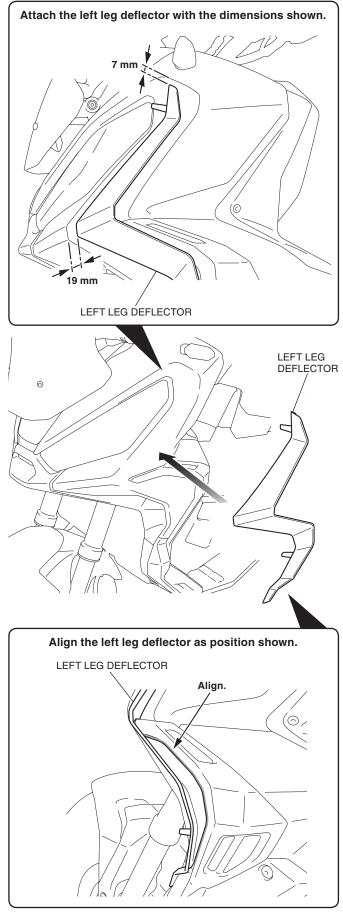

- 3. Attach the left leg deflector as shown.
  - Align the left leg deflector with the shape of the left front side cowl.

4. Remove the adhesive backing as shown.

- 5. Apply adequate pressure to the attached left leg deflector.
- 6. Install the right leg deflector in the same manner as the left side.