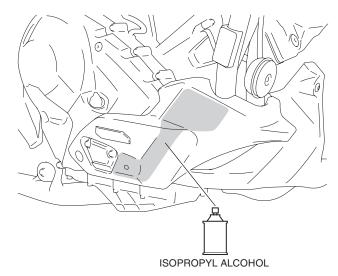

• Remove any burrs from the edge of the hole. <Right side>

order of removal.6. Install the under cowl in the reverse order of removal.7. Clean the surface of the area shown using an

5. Install the right and left under cowls in the reverse

isopropyl alcohol. <**Right side**>

LEFT UNDER COWL

8. Peel off the adhesive backings on the right foot deflector as shown.

9. Attach the right foot deflector as shown.

10. Remove the adhesive backings as shown.