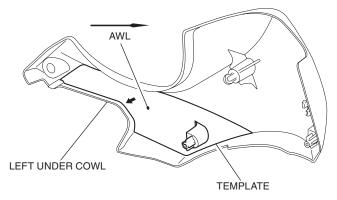

2. Remove the right and left under cowls.

 Cut and attach the templates to the under cowls and mark them using an awl as shown.
 <Right side>

<Left side>

4. Remove the templates. Drill at the marked point shown using an electric drill.