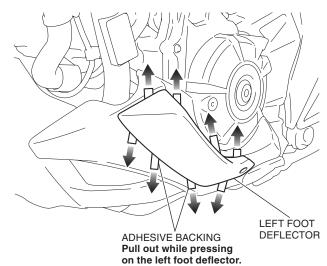

14. Peel off the adhesive backings on the left foot deflector as shown.

15. Attach the left foot deflector as shown. **<Left side>** 

16. Remove the adhesive backings as shown.

- 17. Apply adequate pressure to the attached left foot deflector.
- 18. Install the clip as shown.