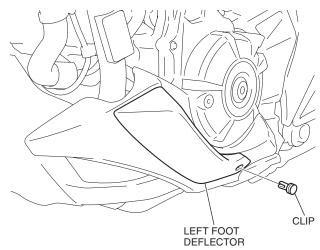

14. Peel off the adhesive backings on the left foot deflector as shown.

15. Attach the left foot deflector as shown. **<Left side>** 

16. Remove the adhesive backings as shown.

- 17. Apply adequate pressure to the attached left foot deflector.
- 18. Install the clip as shown.