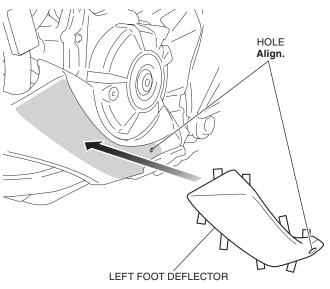

14. Peel off the adhesive backings on the left foot deflector as shown.

15. Attach the left foot deflector as shown. **<Left side>** 

16. Remove the adhesive backings as shown.

- 17. Apply adequate pressure to the attached left foot deflector.
- 18. Install the clip as shown.