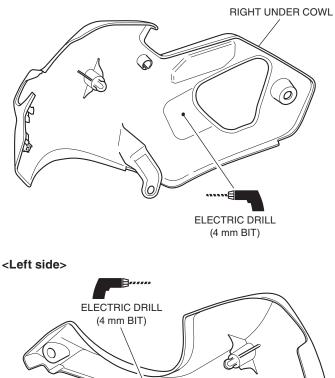

2. Remove the right and left under cowls.

 Cut and attach the templates to the under cowls and mark them using an awl as shown.
 <Right side>

<Left side>

4. Remove the templates. Drill at the marked point shown using an electric drill.