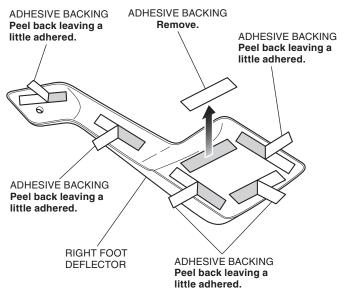

isopropyl alcohol. <**Right side**>

LEFT UNDER COWL

8. Peel off the adhesive backings on the right foot deflector as shown.

9. Attach the right foot deflector as shown.

10. Remove the adhesive backings as shown.

- 11. Apply adequate pressure to the attached right foot deflector.
- 12. Install the clip as shown.

RIGHT FOOT DEFLECTOR

13. Clean the surface of the area shown using an isopropyl alcohol.

<Left side>

3 of 5