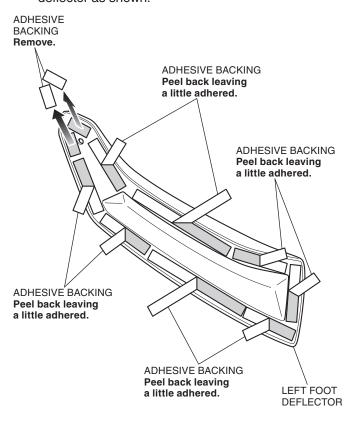

14. Peel off the adhesive backings on the left foot deflector as shown.

15. Attach the left foot deflector as shown. **<Left side>** 

16. Remove the adhesive backings as shown.

- 17. Apply adequate pressure to the attached left foot deflector.
- 18. Install the clip as shown.