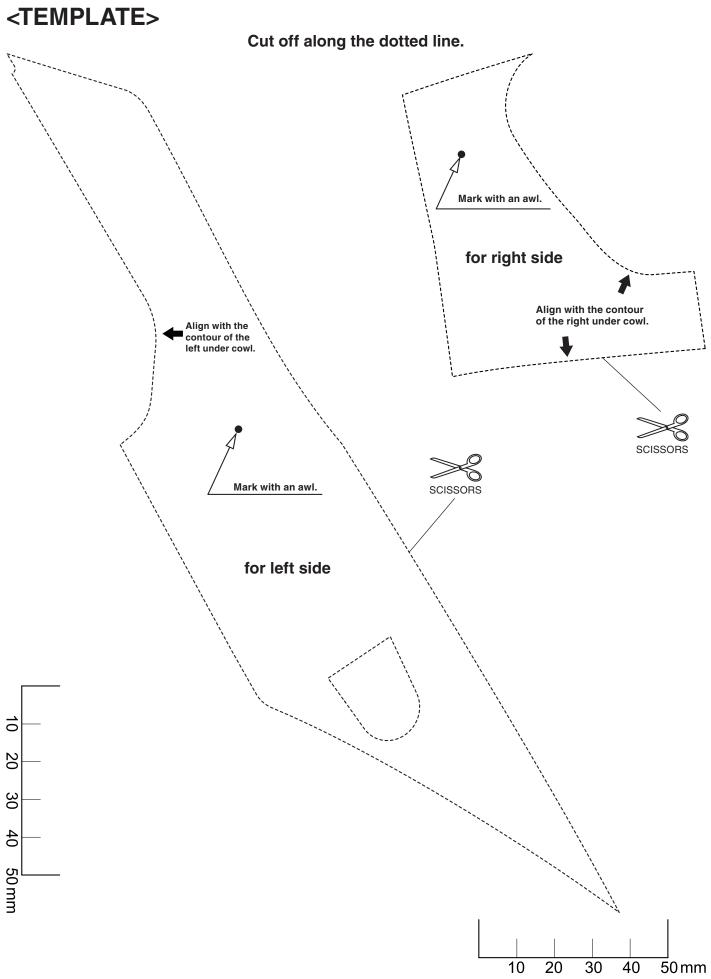

## SUPPLIES REQUIRED

Electric drill Drill bit (4 mm) Awl Scissors Isopropyl alcohol Shop towel

2. Remove the right and left under cowls.

 Cut and attach the templates to the under cowls and mark them using an awl as shown.
 <Right side>

<Left side>

4. Remove the templates. Drill at the marked point shown using an electric drill.