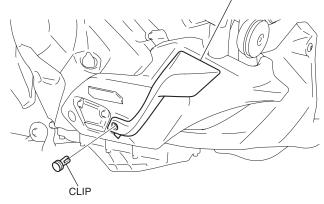

- 11. Apply adequate pressure to the attached right foot deflector.
- 12. Install the clip as shown.

RIGHT FOOT DEFLECTOR

13. Clean the surface of the area shown using an isopropyl alcohol.

<Left side>

3 of 5