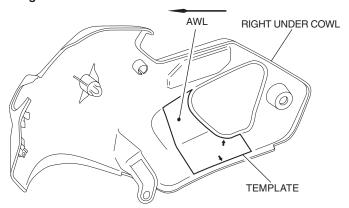

2. Remove the right and left under cowls.

 Cut and attach the templates to the under cowls and mark them using an awl as shown.
 <Right side>

<Left side>

4. Remove the templates. Drill at the marked point shown using an electric drill.