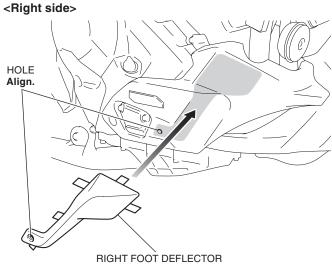

isopropyl alcohol. <**Right side**>

LEFT UNDER COWL

8. Peel off the adhesive backings on the right foot deflector as shown.

9. Attach the right foot deflector as shown.

10. Remove the adhesive backings as shown.

- 11. Apply adequate pressure to the attached right foot deflector.
- 12. Install the clip as shown.

RIGHT FOOT DEFLECTOR

13. Clean the surface of the area shown using an isopropyl alcohol.

<Left side>

3 of 5