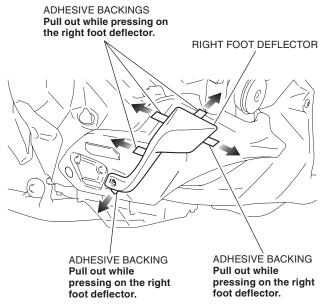

isopropyl alcohol. <**Right side**>

LEFT UNDER COWL

8. Peel off the adhesive backings on the right foot deflector as shown.

9. Attach the right foot deflector as shown.

10. Remove the adhesive backings as shown.

- 11. Apply adequate pressure to the attached right foot deflector.
- 12. Install the clip as shown.

RIGHT FOOT DEFLECTOR

13. Clean the surface of the area shown using an isopropyl alcohol.

<Left side>

3 of 5