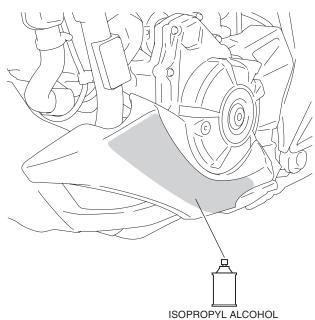

• Remove any burrs from the edge of the hole. <Right side>

order of removal.6. Install the under cowl in the reverse order of removal.7. Clean the surface of the area shown using an

5. Install the right and left under cowls in the reverse

isopropyl alcohol. <**Right side**>

LEFT UNDER COWL

8. Peel off the adhesive backings on the right foot deflector as shown.

9. Attach the right foot deflector as shown.

10. Remove the adhesive backings as shown.