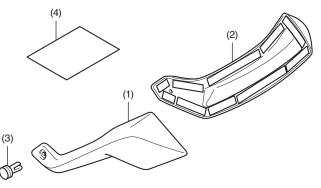

## PARTS LIST

| No. | Description          | Qty |
|-----|----------------------|-----|
| (1) | Right foot deflector | 1   |
| (2) | Left foot deflector  | 1   |
| (3) | Clip                 | 2   |
| (4) | URL paper            | 1   |