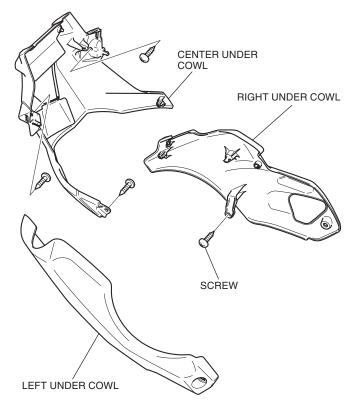

2. Remove the right and left under cowls.

 Cut and attach the templates to the under cowls and mark them using an awl as shown.
 <Right side>

<Left side>

4. Remove the templates. Drill at the marked point shown using an electric drill.