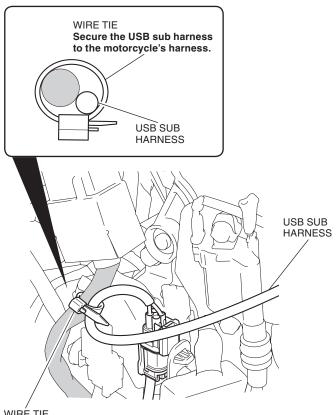

19. Secure the USB sub harness with the wire tie as shown.

WIRÉ TIE Secure the USB sub harness to the motorcycle's harness.

- 20. Install the motorcycle's parts in the reverse order of removal.
  - Confirm that any wire harness is not caught or too tight.
- 21. Check the USB charger, headlight and the other lights for proper operation.