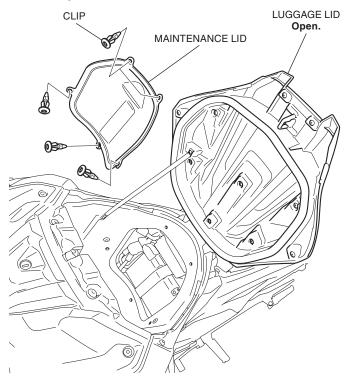

2. Open the luggage lid, and remove the maintenance lid and disconnect the negative (-) cable of the battery.

3. Remove the center cover as shown.

Remove the clip as shown.Left side>

Remove the left side panel as shown.
 Left side>