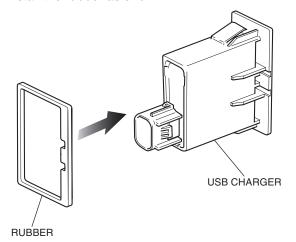

11. Install the rubber as shown.

12. Install the USB charger as shown.

- 13. Remove the wire tie as shown.
  - Perform this step for the motorcycle equipped with the front LED fog light.