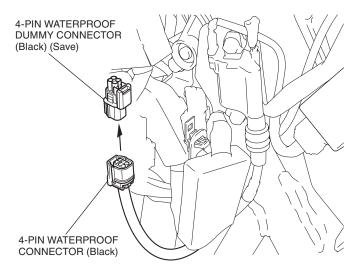

### <Left side>

14. Remove the connector as shown.

15. Remove the dummy connector as shown.

16. Connect the USB sub harness as shown. **<Left side>** 

17. Route and connect the USB sub harness as shown.

18. Secure the USB sub harness as shown.