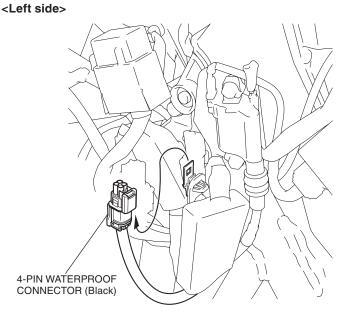

### <Left side>

14. Remove the connector as shown.

15. Remove the dummy connector as shown.

16. Connect the USB sub harness as shown. **<Left side>** 

17. Route and connect the USB sub harness as shown.

18. Secure the USB sub harness as shown.