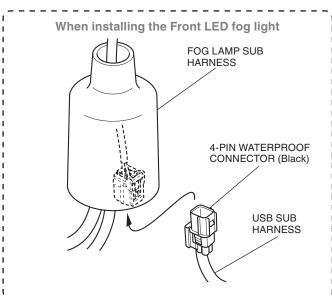

### <Left side>

14. Remove the connector as shown.

15. Remove the dummy connector as shown.

16. Connect the USB sub harness as shown. **<Left side>** 

17. Route and connect the USB sub harness as shown.

18. Secure the USB sub harness as shown.