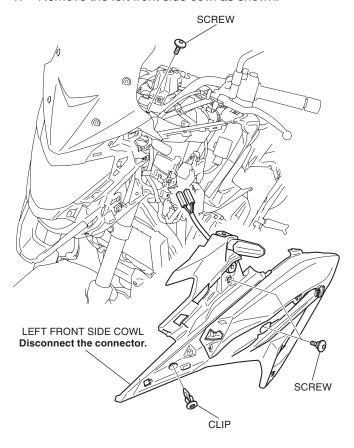

6. Remove the left middle cowl as shown.

7. Remove the left front side cowl as shown.

8. Remove the left side cover as shown. **<Left side>** 

9. Remove the left shroud as shown.

10. Remove the cover as shown. **Left side>** 