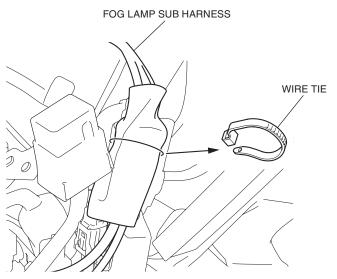

11. Install the rubber as shown.

12. Install the USB charger as shown.

- 13. Remove the wire tie as shown.
  - Perform this step for the motorcycle equipped with the front LED fog light.