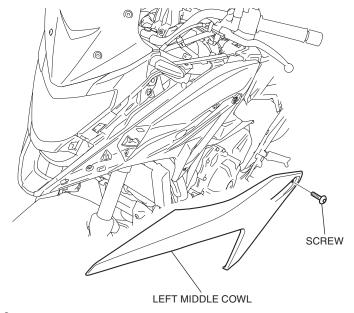

6. Remove the left middle cowl as shown.

7. Remove the left front side cowl as shown.

8. Remove the left side cover as shown. **<Left side>** 

9. Remove the left shroud as shown.

10. Remove the cover as shown. **Left side>** 