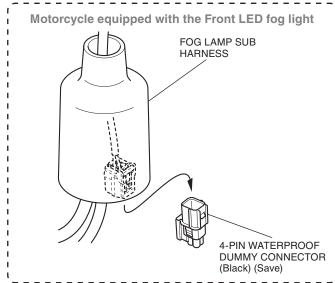

### <Left side>

14. Remove the connector as shown.

15. Remove the dummy connector as shown.

16. Connect the USB sub harness as shown. **<Left side>** 

17. Route and connect the USB sub harness as shown.

18. Secure the USB sub harness as shown.