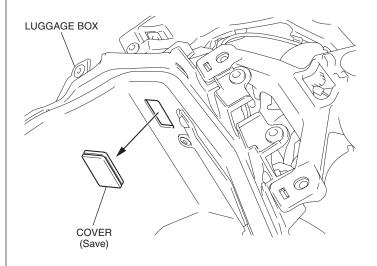

6. Remove the left middle cowl as shown.

7. Remove the left front side cowl as shown.

8. Remove the left side cover as shown. **<Left side>** 

9. Remove the left shroud as shown.

10. Remove the cover as shown. **Left side>** 