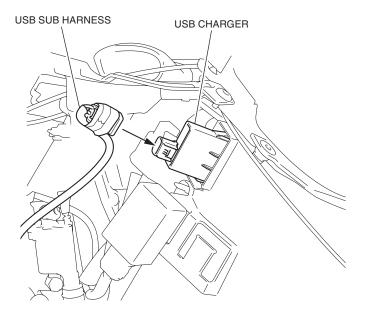

11. Install the rubber as shown.

12. Install the USB charger as shown.

- 13. Remove the wire tie as shown.
  - Perform this step for the motorcycle equipped with the front LED fog light.