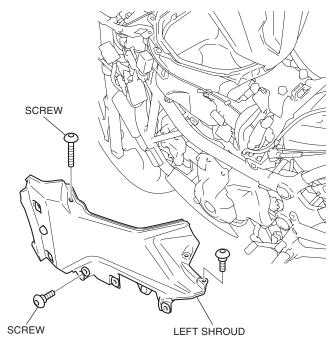

6. Remove the left middle cowl as shown.

7. Remove the left front side cowl as shown.

8. Remove the left side cover as shown. **<Left side>** 

9. Remove the left shroud as shown.

10. Remove the cover as shown. **Left side>** 