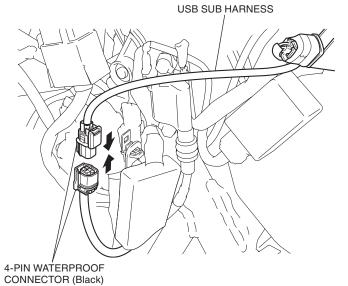

### <Left side>

14. Remove the connector as shown.

15. Remove the dummy connector as shown.

16. Connect the USB sub harness as shown. **<Left side>** 

17. Route and connect the USB sub harness as shown.

18. Secure the USB sub harness as shown.