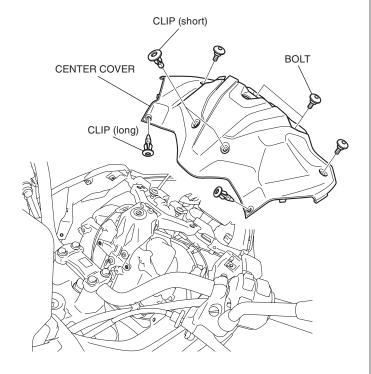

2. Open the luggage lid, and remove the maintenance lid and disconnect the negative (-) cable of the battery.

3. Remove the center cover as shown.

Remove the clip as shown.Left side>

Remove the left side panel as shown.
 Left side>