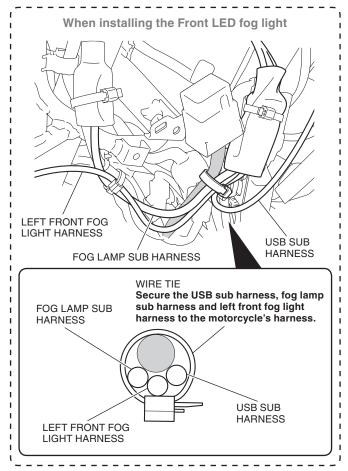

#### NOTE:

- Refer to this manual and the Front LED fog light attachment Installation Instructions when the motorcycle is equipped with the Front LED fog light.
- Disconnect the negative (-) cable from the battery before installing this accessory.
- The memories of the clock will be erased when you disconnect the battery. Reset the memories after reconnecting the battery.
- Reinstall the removed parts on the motorcycle and make sure that the wires and harnesses are not pinched.
- Although the illustration is of NC750XA, use the same procedures for other models.
- 1. Open the pillion seat, and remove the single seat as shown.

11. Install the rubber as shown.

12. Install the USB charger as shown.

- 13. Remove the wire tie as shown.
  - Perform this step for the motorcycle equipped with the front LED fog light.