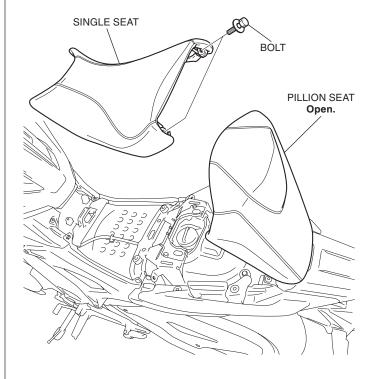

#### NOTE:

- Refer to this manual and the Front LED fog light attachment Installation Instructions when the motorcycle is equipped with the Front LED fog light.
- Disconnect the negative (-) cable from the battery before installing this accessory.
- The memories of the clock will be erased when you disconnect the battery. Reset the memories after reconnecting the battery.
- Reinstall the removed parts on the motorcycle and make sure that the wires and harnesses are not pinched.
- Although the illustration is of NC750XA, use the same procedures for other models.
- 1. Open the pillion seat, and remove the single seat as shown.