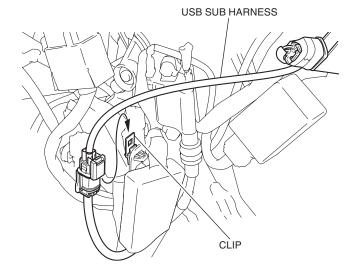

### <Left side>

14. Remove the connector as shown.

15. Remove the dummy connector as shown.

16. Connect the USB sub harness as shown. **<Left side>** 

17. Route and connect the USB sub harness as shown.

18. Secure the USB sub harness as shown.