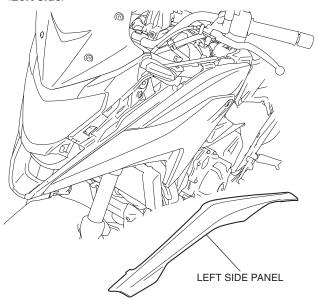

2. Open the luggage lid, and remove the maintenance lid and disconnect the negative (-) cable of the battery.

3. Remove the center cover as shown.

Remove the clip as shown.Left side>

Remove the left side panel as shown.
 Left side>