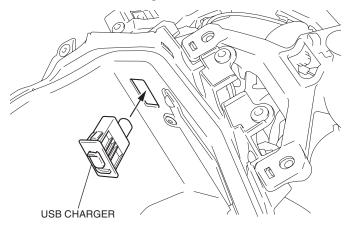

11. Install the rubber as shown.

12. Install the USB charger as shown.

- 13. Remove the wire tie as shown.
  - Perform this step for the motorcycle equipped with the front LED fog light.