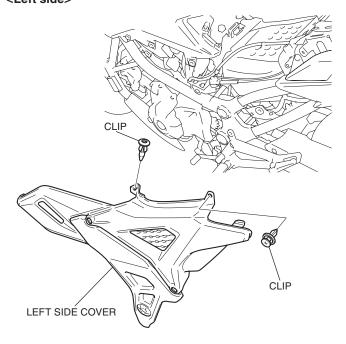

6. Remove the left middle cowl as shown.

7. Remove the left front side cowl as shown.

8. Remove the left side cover as shown. **<Left side>** 

9. Remove the left shroud as shown.

10. Remove the cover as shown. **Left side>** 