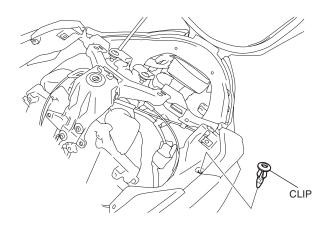

2. Open the luggage lid, and remove the maintenance lid and disconnect the negative (-) cable of the battery.

3. Remove the center cover as shown.

Remove the clip as shown.Left side>

Remove the left side panel as shown.
 Left side>