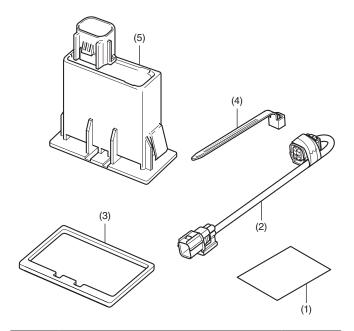

## **PARTS LIST**

| No. | Description     | Qty |
|-----|-----------------|-----|
| (1) | URL paper       | 1   |
| (2) | USB sub harness | 1   |
| (3) | Rubber          | 1   |
| (4) | Wire tie        | 1   |
| (5) | USB charger     | 1   |